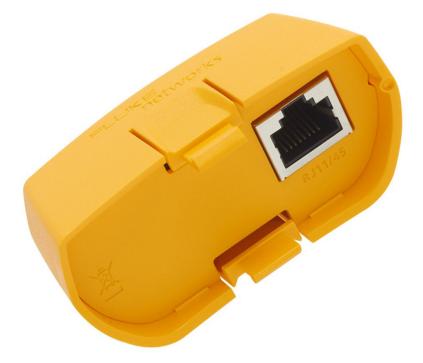

# Fluke Networks MS-POE-WM Replacement MicroScanner™ POE Wiremap Adapter

## **Key features**

- Replacement wiremap adapter for MicroScanner<sup>™</sup> PoE Cable Verifier
- Remote adapter tests copper cabling
- With F-Connector and 8-Pin Modular Jack
- Doubles as a protective cap for the cable verifier

## Product overview: Fluke Networks MS-POE-WM Replacement MicroScanner™ POE Wiremap Adapter

MicroScanner<sup>™</sup> POE main wiremap adapter (replacement for lost or damaged unit). Used with an MS-POE main unit, works to detect all types of wiremap faults.